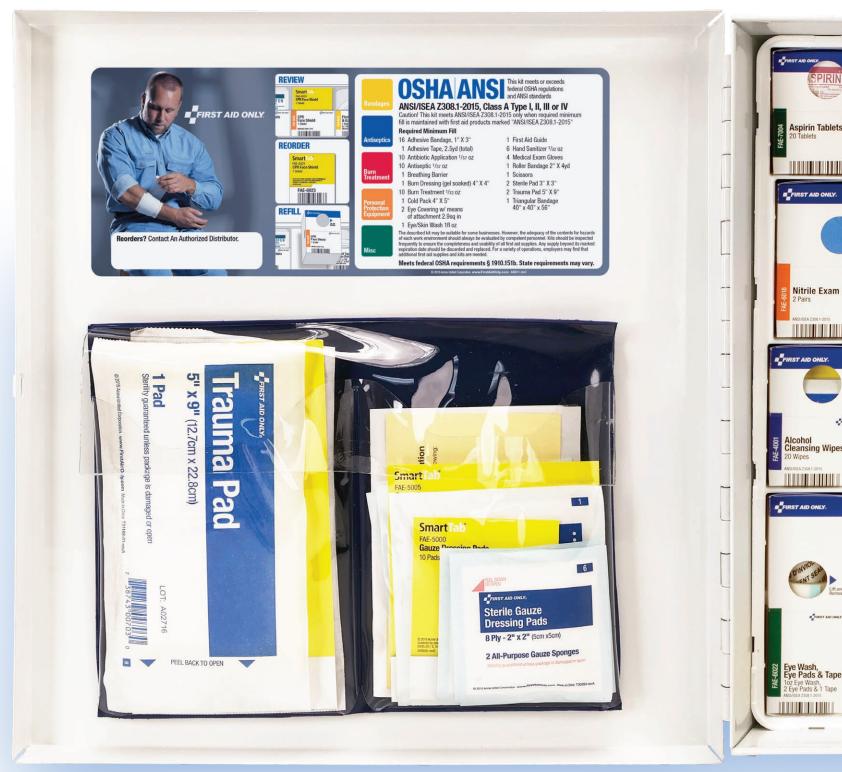

#### **Smart and Innovative**

Our first aid cabinets will protect your employees and keep your work place safer.

- Regular Cabinet Inspections and Refills
- Dispenses Supplies One at a Time, Controlling Excess Usage and Over Stocking
- Cabinets with unique grid system that keeps your cabinet organized
- Meets or Exceeds OSHA Regulations & ANSI 2015 Standards

**Refill Boxes** 

Never be out of stock! With weekly cabinet

checks you will always have automatic

replenishment and stay in compliance.

ANSI compliance is clearly identified.