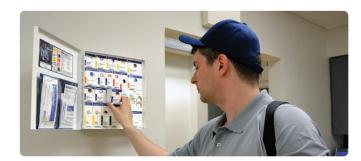

#### **Smart and Innovative**

Our first aid cabinets will protect your employees and keep your work place safer.

- Regular Cabinet Inspections and Refills
- Dispenses Supplies One at a Time, Controlling Excess Usage and Over Stocking
- Cabinets with unique grid system that keeps your cabinet organized
- Meets or Exceeds OSHA Regulations & ANSI 2015 Standards

**Refill Boxes** 

Never be out of stock! With weekly cabinet

checks you will always have automatic

replenishment and stay in compliance.

ANSI compliance is clearly identified.