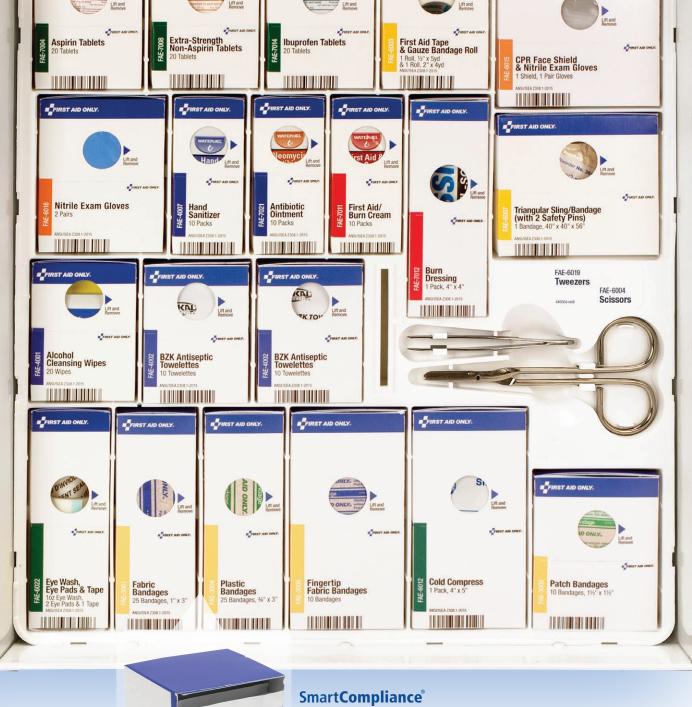

#### **Smart and Innovative**

Our first aid cabinets will protect your employees and keep your work place safer.

- Regular Cabinet Inspections and Refills
- Dispenses Supplies One at a Time, Controlling Excess Usage and Over Stocking
- Cabinets with unique grid system that keeps your cabinet organized
- Meets or Exceeds OSHA Regulations & ANSI 2015 Standards

**Refill Boxes** 

Never be out of stock! With weekly cabinet

checks you will always have automatic

replenishment and stay in compliance.

ANSI compliance is clearly identified.